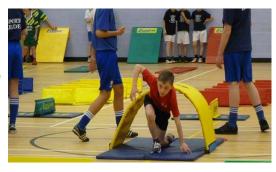

## **SPORTSHALL WINTER CHALLENGE**

Sunday 8<sup>th</sup> December Baysgarth School Barton 12:30 for 13:00 start.

Sunday 9<sup>TH</sup> March Baysgarth School Barton 12:30 for 13:00 start.

All the popular Sportshall athletics events will be taking place on the days.

Sportshall is open to all age ranges (u9 u11 u13) Age as of 31st August 2024.

This year we really want to encourage athletes to attend both events! The aim this year is we want them come and have a go in December and then see how much they can improve by March! (We will give them their December results to compare in March!!)