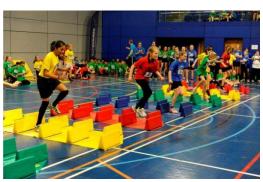

## **SPORTSHALL WINTER CHALLENGE**

Sunday 8<sup>th</sup> December Baysgarth School Barton 12:30 for 13:00 start.

Sunday 9<sup>TH</sup> March Baysgarth School Barton 12:30 for 13:00 start.

All the popular Sportshall athletics events will be taking place on the days.

Sportshall is open to all age ranges (u9 u11 u13) Age as of 31st August 2024.

This year we really want to encourage athletes to attend both events! The aim this year is we want them come and have a go in December and then see how much they can improve by March! (We will give them their December results to compare in March!!)